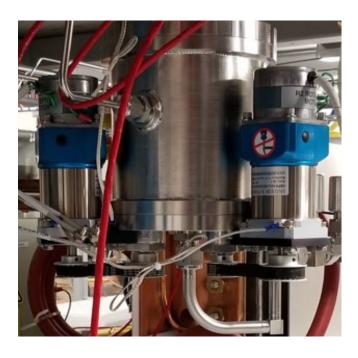

## IMPROVED RELIABILITY & REDUCED OPERATING COST

The correct operation of the Rotation Assembly is critical for smooth susceptor rotation during wafer processing to ensure uniformity of results. Installing a Rotation Assembly that has been inspected and refurbished by the THERMCO-EPITAXY factory offers confidence that it will have optimal performance resulting in high uptime.

Each Rotation Assembly is completely disassembled and refurbished at the THERMCO-EPITAXY factory.

Each component is inspected, worn parts are replaced and it is then re-assembled and tested to the original factory specifications before it is then made available for the Exchange Program.