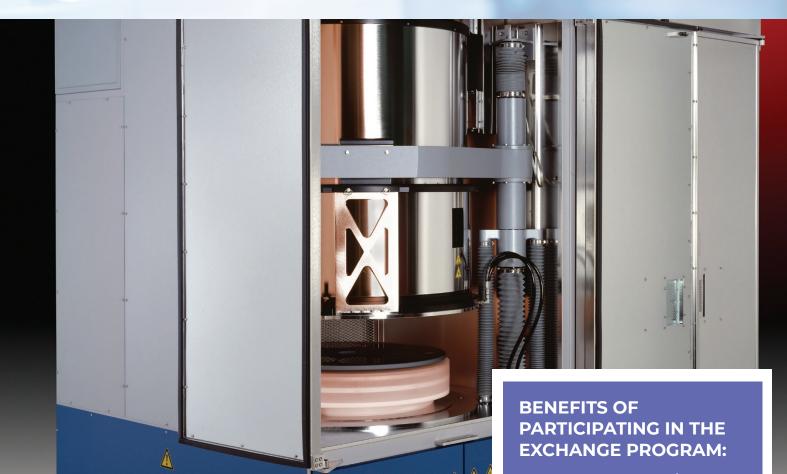

## ROTATION ASSEMBLY EXCHANGE PROGRAM FOR A DROP IN REPLACEMENT

To reduce system down time and the cost to repair or replace a Rotation Assembly (263-14136-00) on the EpiPro 5000 tool, THERMCO-EPITAXY offers the Rotation Assembly Exchange Program.

- System owners can plan preventative maintenance schedules to pro actively reduce unscheduled downtime resulting from failures
- Reduced cost of acquiring a certified rotation assembly that has been factory refurbished and tested.
- A factory refurbished rotation assembly eliminates the cost of labour and system downtime of making repairs in-house.
- A factory provided rotation assembly will be a drop-in replacement for the worn part.
- A reduced risk of long system downtime if replacement parts are not in stock or the Rotation Assembly does not operate correctly if refurbished inhouse.
- Participation in the program helps us plan our inventory and manage costs.