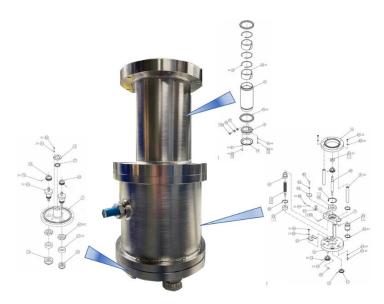

Each Rotation Assembly is completely disassembled and refurbished at the THERMCO-EPITAXY factory.

Each component is inspected, worn parts are replaced and it is then re-assembled and tested to the original factory specifications before it is then made available for the Exchange Program.